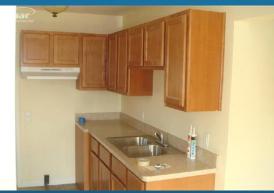

## **House Description**

Style: Ranch Bedrooms: 2 Bathrooms: 1 Stories: 1

Year built: 1952 Square feet: 592 City Lots: 1 Lot

**Amenities:** Energy Star Appliances (includes Washer & Dryer) New Kitchen & Bathrooms and Energy Efficient Furnace.